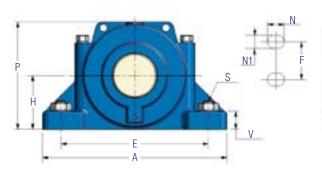

BC - Locating bearing, blind shaft

LC - Non-locating bearing, blind shaft

- See page 09 and 10 for technical features.
- Standard seal "FF" pair of felt strips, see page 06.
- For applications with different bearing series please consult our Engineering Department. As a standard, these housings are manufactured for shafts in millimeters. Should it be manufactured for shafts in inches, please specify on your reference.
- Specification example: SD-3136-BP = SD-31 housing, size 3136, made
  of grey cast iron with 4 holes on the base, prepared for 23136-K bearing and
  H-3136 adapter sleeve, for locating bearing and passing shaft, with TS radial
  labvrinth seal.

- The type of lubrication must be informed on the purchase order.

**BP - Locating bearing, passing shaft** 

LP - Non-locating bearing, passing shaft

SD 500 Series

SD 600 Serie