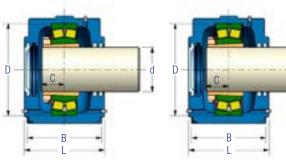

BC - Locating bearing, blind shaft

LC - Non-locating bearing, blind shaft

- See page 09 and 10 for technical features.
- Standard seal "FF" pair of felt strips, see page 06.
- For applications with different bearing series please consult our Engineering Department. As a standard, these housings are manufactured for shafts in millimeters. Should it be manufactured for shafts in inches, please specify on your reference.
- Specification example: SD-3136-BP = SD-31 housing, size 3136, made
  of grey cast iron with 4 holes on the base, prepared for 23136-K bearing and
  H-3136 adapter sleeve, for locating bearing and passing shaft, with TS radial
  labvrinth seal.

- The type of lubrication must be informed on the purchase order.

**BP - Locating bearing, passing shaft** 

LP - Non-locating bearing, passing shaft

SD 500 Series

SD 600 Serie