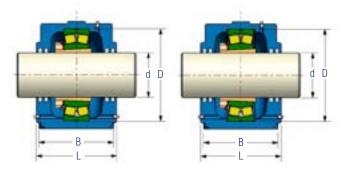

BC - Locating bearing, blind shaft

LC - Non-locating bearing, blind shaft

- See page 09 and 10 for technical features.
- Standard seal "FF" pair of felt strips, see page 06.
- For applications with different bearing series please consult our Engineering Department. As a standard, these housings are manufactured for shafts in millimeters. Should it be manufactured for shafts in inches, please specify on your reference.
- Specification example: SD-3136-BP = SD-31 housing, size 3136, made
  of grey cast iron with 4 holes on the base, prepared for 23136-K bearing and
  H-3136 adapter sleeve, for locating bearing and passing shaft, with TS radial
  labvrinth seal.

- The type of lubrication must be informed on the purchase order.

**BP - Locating bearing, passing shaft** 

LP - Non-locating bearing, passing shaft

SD 500 Series

SD 600 Serie